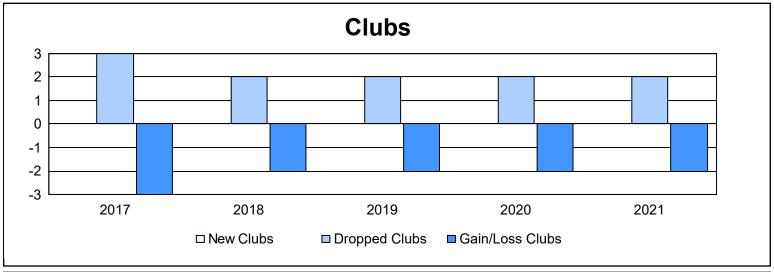

District 36 R As of June 2021 Cumulative

| Year      | New<br>Clubs | Dropped<br>Clubs | Gain/<br>Loss<br>Clubs | New<br>Members | Charter<br>Members | Reinstate<br>Members | Transfer<br>Members | Total<br>Member<br>Added | Total<br>Members<br>Dropped | Gain/<br>Loss<br>Members |
|-----------|--------------|------------------|------------------------|----------------|--------------------|----------------------|---------------------|--------------------------|-----------------------------|--------------------------|
| 2016-2017 | 0            | 3                | -3                     | 89             | 2                  | 6                    | 8                   | 105                      | 156                         | -51                      |
| 2017-2018 | 0            | 2                | -2                     | 91             | 3                  | 3                    | 27                  | 124                      | 177                         | -53                      |
| 2018-2019 | 0            | 2                | -2                     | 57             | 0                  | 3                    | 6                   | 66                       | 115                         | -49                      |
| 2019-2020 | 0            | 2                | -2                     | 49             | 1                  | 4                    | 13                  | 67                       | 98                          | -31                      |
| 2020-2021 | 0            | 2                | -2                     | 29             | 1                  | 1                    | 0                   | 31                       | 95                          | -64                      |
| Average   | 0            | 2                | -2                     | 63             | 1                  | 3                    | 11                  | 79                       | 128                         | -50                      |