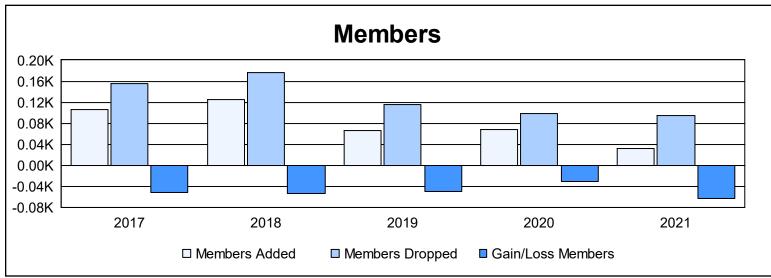

District 36 R As of June 2021 Cumulative

| Year      | New<br>Clubs | Dropped<br>Clubs | Gain/<br>Loss<br>Clubs | New<br>Members | Charter<br>Members | Reinstate<br>Members | Transfer<br>Members | Total<br>Member<br>Added | Total<br>Members<br>Dropped | Gain/<br>Loss<br>Members |
|-----------|--------------|------------------|------------------------|----------------|--------------------|----------------------|---------------------|--------------------------|-----------------------------|--------------------------|
| 2016-2017 | 0            | 3                | -3                     | 89             | 2                  | 6                    | 8                   | 105                      | 156                         | -51                      |
| 2017-2018 | 0            | 2                | -2                     | 91             | 3                  | 3                    | 27                  | 124                      | 177                         | -53                      |
| 2018-2019 | 0            | 2                | -2                     | 57             | 0                  | 3                    | 6                   | 66                       | 115                         | -49                      |
| 2019-2020 | 0            | 2                | -2                     | 49             | 1                  | 4                    | 13                  | 67                       | 98                          | -31                      |
| 2020-2021 | 0            | 2                | -2                     | 29             | 1                  | 1                    | 0                   | 31                       | 95                          | -64                      |
| Average   | 0            | 2                | -2                     | 63             | 1                  | 3                    | 11                  | 79                       | 128                         | -50                      |